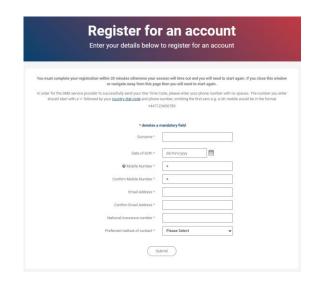

#### 1. Step One

Go to <a href="https://www.fsspensions.co.uk/">https://www.fsspensions.co.uk/</a> and click on **Register.** 

#### 2. Step Two

Enter the following personal information:

- Surname
- Date of Birth
- National Insurance Number
- Mobile Telephone number (if you do not have a mobile phone number, you can enter a landline number instead)
- Personal Email address